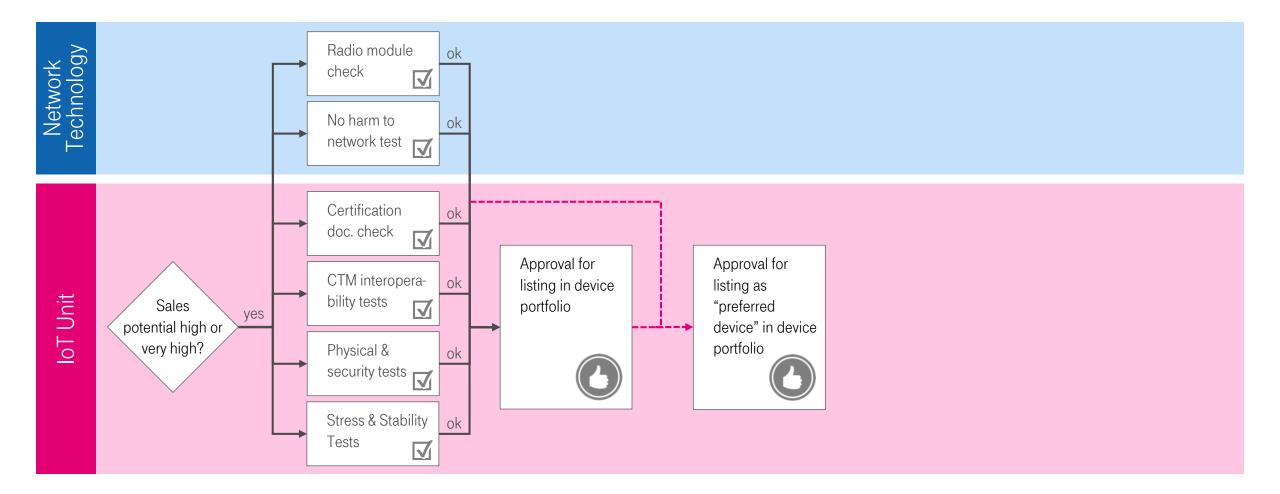

### DETAILED VIEW ON DEVICE TESTING DEVICES WITH HIGH AND VERY HIGH SALES POTENTIAL ONLY