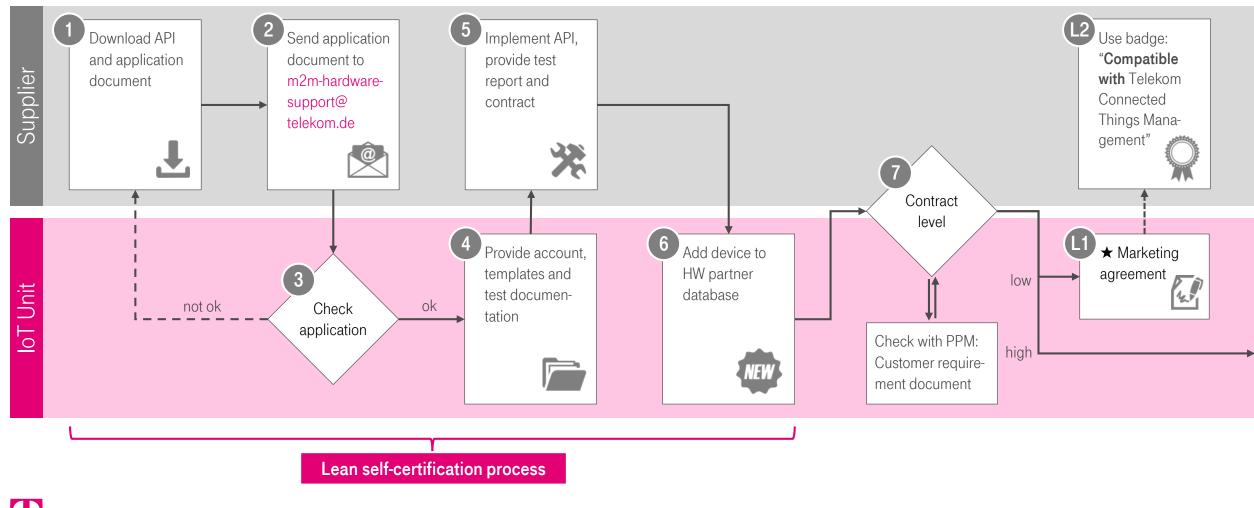

# ONBOARDING A NEW SUPPLIER FOLLOWS A STRICTLY DEFINED PROCESS 1/2

# ONBOARDING A NEW SUPPLIER FOLLOWS A STRICTLY DEFINED PROCESS 2/2